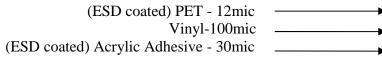

### **Physical/General Properties**

| Property                    |          | Value                                         |
|-----------------------------|----------|-----------------------------------------------|
| Film                        | Material | Vinyl + PET Laminated                         |
|                             | Colour   | White, Yellow, Red, Blue, Green, Yellow/Black |
| Thickness(µm)               |          | 142μm (+/-5μm)                                |
| Inner Diameter of core (mm) |          | 76 +/- 2, PE Core                             |
| Adhesion Strength (N/10mm)  |          | 9.00(KS T 1028:2009, C.R.E 180° peeling       |
|                             |          | method                                        |
| Tensile Strength (N/10mm)   |          | 50 (KS T 1028: 2009, C.R.E)                   |
| Elongation (%)              |          | 90%(KS T 1028: 2009, C.R.E)                   |
| Peeling Static Voltage (V)  |          | < 100V                                        |
| Surface Resistance( )       |          | Upper Side: under 10E8                        |
|                             |          | Adhesive Side: under 10E9                     |