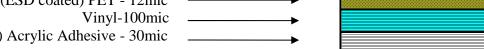

### **Physical/General Properties**

| Property                    |          | Value                                         |
|-----------------------------|----------|-----------------------------------------------|
| Film                        | Material | Vinyl + PET Laminated                         |
|                             | Colour   | White, Yellow, Red, Blue, Green, Yellow/Black |
| Thickness(µm)               |          | 142μm (+/-5μm)                                |
| Inner Diameter of core (mm) |          | 76 +/- 2, PE Core                             |
| Adhesion Strength (N/10mm)  |          | 9.00(KS T 1028:2009, C.R.E 180° peeling       |
|                             |          | method                                        |
| Tensile Strength (N/10mm)   |          | 50 (KS T 1028: 2009, C.R.E)                   |
| Elongation (%)              |          | 90%(KS T 1028: 2009, C.R.E)                   |
| Peeling Static Voltage (V)  |          | < 100V                                        |
| Surface Resistance( )       |          | Upper Side: under 10E8                        |
|                             |          | Adhesive Side: under 10E9                     |