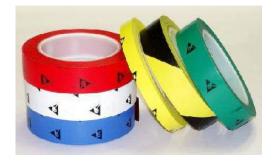

#### **Features**

- No stretching
- Long durability
- No residue
- High resistant to heavy abrasion
- Ideal for many color coding, paint masking, sealing, patching, splicing, and reinforcing aisle marking.
- **ROHS** Complied
- Both sides ESD Function
- ESD Logo printed

### **Physical/General Properties**

| Property                    |          | Value                                         |
|-----------------------------|----------|-----------------------------------------------|
| Film                        | Material | Vinyl + PET Laminated                         |
|                             | Colour   | White, Yellow, Red, Blue, Green, Yellow/Black |
| Thickness(µm)               |          | 142μm (+/-5μm)                                |
| Inner Diameter of core (mm) |          | 76 +/- 2, PE Core                             |
| Adhesion Strength (N/10mm)  |          | 9.00(KS T 1028:2009, C.R.E 180° peeling       |
|                             |          | method                                        |
| Tensile Strength (N/10mm)   |          | 50 (KS T 1028: 2009, C.R.E)                   |
| Elongation (%)              |          | 90%(KS T 1028: 2009, C.R.E)                   |
| Peeling Static Voltage (V)  |          | < 100V                                        |
| Surface Resistance( )       |          | Upper Side: under 10E8                        |
|                             |          | Adhesive Side: under 10E9                     |