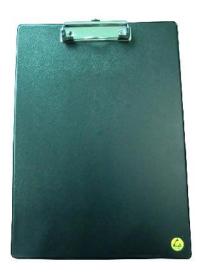

## ESD Clipboard (STES-CLIPB)

The ESD Clipboard promotes ESD awareness and reduces static charges from being generated at ESD sensitive workplace. The Clipboard is wrapped with a layer of electrically conductive material to ensure that static charges are dissipated quickly to the common ground.

Material: Conductive Fabric

**Surface Resistivity**:  $10^4 - 10^6 \Omega/\text{sq}$ 

Color: Black (plastic part)

Size: 325mm (length) x 235mm (width)

Application: ESD Sensitive Work Areas, Design Labs, Inspection Stations,

Organizing Work Sheets in Production Floor.