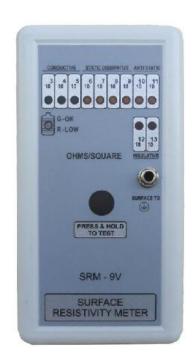

## Surface Resistivity Meter (STME-SRM) Model: SRM-9V

In the electronic semiconductor industry, products such as packing materials, component storage trays and boxes, workstation surfaces, floor mats, conveyor belts, aprons, seating, etc., have resistance value, which need to confirm to stringent specifications, more over these resistance values are expected to fall within specified limits.

The SRM-9V instrument can play a vital role in monitoring and checking the Resistivity and Resistance to Ground characteristic of the above items.

This is an auto ranging precession, low cost, hand held battery operated instrument to measure 10<sup>3</sup> (Kilo ohms) to 10<sup>13</sup> (Tera ohms), and it is conveniently indicated by a row of different color LED's.

## **SPECIFICATION:**

Measurement Range : 10<sup>3</sup> to 10<sup>13</sup> ohms & ohms/sq

Measurement Accuracy : Half decade

Resolution : One decade

Indication : Visual by different color LED's

Power supply : 9 Volt Battery

Test actuation : Press & Hold to Test

Battery Status : By dual color LED

Dimensions :  $135 \times 70 \times 25 \text{ mm}$ 

Weight : 150 gms (With Battery)

Calibration : Recommended every 12 months

Traceability : To National Standards