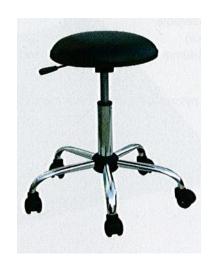

## **Economical Conductive Stool** (STCH-CDSTL)

This is an economical and effective conductive chair for ESD sensitive work area. Ergonomically designed, the chair provides greater comfort after long hours of work.

## **Specification:**

Material : Conductive PU Fabric

**Surface Resistivity** : 10<sup>4</sup> to 10<sup>5</sup> ohm/sq(fabric)

**Color** : Blue or Black

**Adjustable Height** : 17" – 23" by gas cylinder

**Grounding** : Grounding Chain

Castors : Black ESD castors or studs

**Leg Material** : Chrome Metal

**Application** : Recommended for semiconductor,

Electronic Assembly and other

ESD controlled areas.