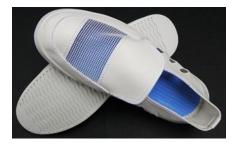

## Cleanroom/ESD Shoes (SI410) (STSH-SD)

This range of static dissipative shoe is ideal for ESD sensitive Cleanroom applications. Its outer sole quickly dissipates static electricity generated through tribo-charging caused by human activities such as walking. Up-to-date injection machines and systems for superior durability and comfort manufacture the shoes.

## Features:

Ergonomic design and light weight Suitable for profession laundry Consistent ESD property

Volume Resistivity: 105 to 109 ohm/sq

Color: White.

Size: 36 - 48 (2 size interval)

**Application**: Excellent choice for semiconductor, Hard Disk Drive, Pharmaceutical and Food industries. Recommended in areas where ESD and cleanliness are to be maintained.

**Design:** Shoe with top netting