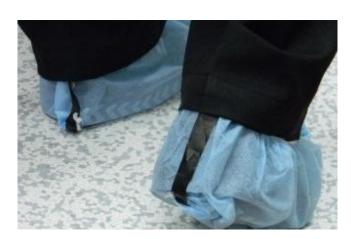

## Conductive Non Woven Shoe Cover (STDP-SC/NWSC/CARBON)

The non-woven shoe cover is effective for personnel grounding in ESD sensitive area. **Features:** 

- Economical

- Keep Facility Clean

- Effective grounding through conductive stripe

Material: Made of Non-Woven Polypropylene material with Conductive PE Strip

**Length of conductive stripe:** 10"-12"

**Size**: 17cm X 41cm

Color: Blue

**Surface Resistivity**: 10<sup>5</sup> to 10<sup>6</sup> ohm/sq