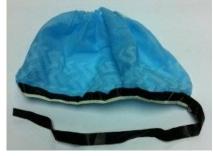

## Conductive Non Woven Shoe Cover (STDP-SC/NWSC/CARBON)

The non-woven shoe cover is effective for personnel grounding in ESD sensitive area. **Features:** 

- Economical

- Keep Facility Clean

- Effective grounding through conductive stripe

Material: Made of Non-Woven Polypropylene material with Conductive PE Strip

**Length of conductive stripe:** 10"-12"

**Size**: 17cm X 41cm

Color: Blue

**Surface Resistivity**: 10<sup>5</sup> to 10<sup>6</sup> ohm/sq