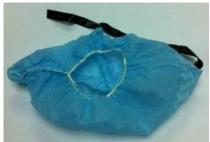

## Conductive Non Woven Shoe Cover (STDP-SC/NWSC/CARBON)

The non-woven shoe cover is effective for personnel grounding in ESD sensitive area. **Features:** 

- Economical

- Keep Facility Clean

- Effective grounding through conductive stripe

Material: Made of Non-Woven Polypropylene material with Conductive PE Strip

**Length of conductive stripe:** 10"-12"

**Size**: 17cm X 41cm

Color: Blue

**Surface Resistivity**: 10<sup>5</sup> to 10<sup>6</sup> ohm/sq