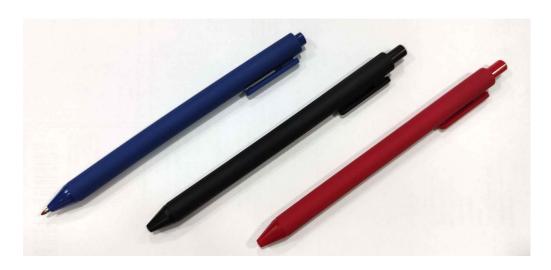

# **Cleanroom ESD Pen with Low Sodium Ink**

A cleanroom pen is a specialized writing instrument designed for use in cleanroom environments. It is engineered to minimize particulate generation, outgassing, and other forms of contamination that can occur with standard pens.

#### **FEATURES**

- Low Sodium Ink to address contamination concern
- Non-smearing, permanent ink
- Barrel made of polypropylene (PP) and is ESD safe
- Provides a secure placement on garment hook or clipboard
- Clip design helps to prevent pen from rolling on a flat surface to prevent particulate generation
- Also available in sterile version